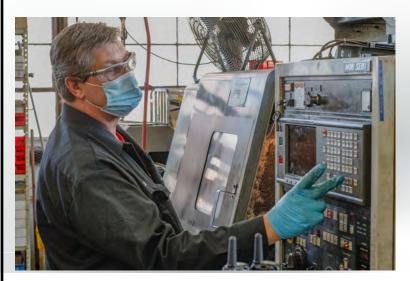

### **Machining**

- CNC Miling & Turning
- High Speed CNC Drill & Tap
- Manual Machining