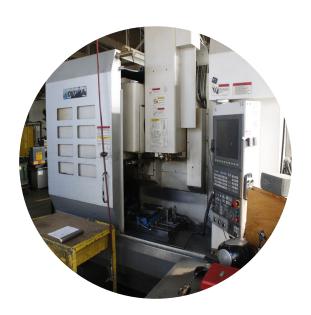

## **Machining Equipment**

### **Drilling, Milling and Tapping**

- Fadal 4020HT Vertical
- Brother R450X1
- Okum 4020 Vertical
- Mori Seiki CNC Turning