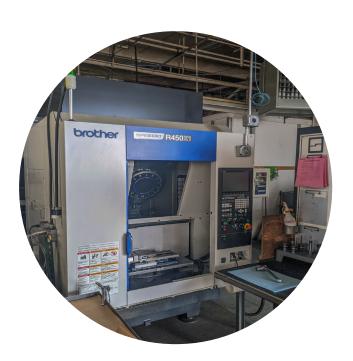

## **Machining Equipment**

### **Drilling, Milling and Tapping**

- Fadal 4020HT Vertical
- Brother R450X1
- Okum 4020 Vertical
- Mori Seiki CNC Turning