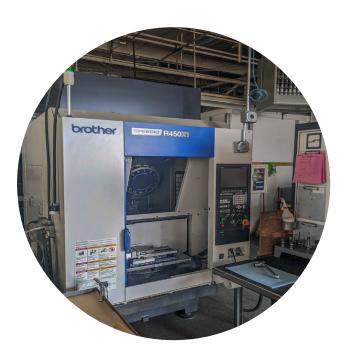

### **Drilling, Milling and Tapping**

- Fadal 4020HT Vertical
- Brother R450X1
- Okum 4020 Vertical
- Mori Seiki CNC Turning