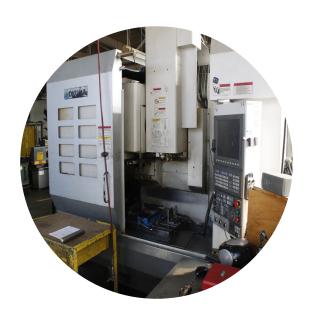

### **Drilling, Milling and Tapping**

- Fadal 4020HT Vertical
- Brother R450X1
- Okum 4020 Vertical
- Mori Seiki CNC Turning