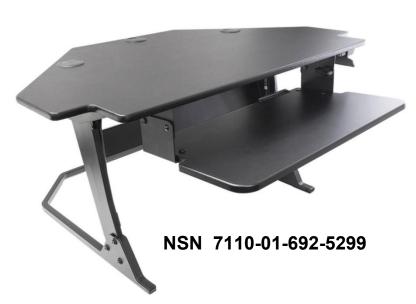

## **Corner Desktop Sit-Stand Workstation**

**Features & Benefits** 

- Turns L-shaped desk into a corner stand-up desk
- Easily fit a laptop, dual-monitors, keyboard, and accessories up to 35-pounds
- Smoothly transition between a variety of height settings
- Keyboard surface with 20-degree adjustable tilt
- Pre-assembled

Help employees avoid the detrimental health effects associated with sitting for extended periods of time with this corner unit, two-tiered, adjustable-height standing desk designed to accommodate dualmonitors. Workstation can be placed atop any desk or table and raised to a standing position or lowered to a sitting position. Desktop workstation constructed of wood and steel is 42 inches wide and has a 35-pound capacity. Fully extended height is 20". TAA and Berry Compliant; assembled in the USA.

## **SKILCRAFT® Corner Desktop Sit-Stand Workstation**:

| Fully Assembled                       | No tools required, simply place on desk                                                     |  |
|---------------------------------------|---------------------------------------------------------------------------------------------|--|
| Weighs 42lbs.                         | Allows for easy installation and moving from desk-to-desk                                   |  |
| Fits 90° Corner Desk                  | Maximize functionality of traditional workspace in the desk corner                          |  |
| <b>Gas Assisted Height Adjustment</b> | Smooth, quiet and infinite adjustment possibilities, extending up to 20" above desk surface |  |
| Keyboard Tilt                         | -10°/+10° of infinite ergonomic possibilities                                               |  |
| Large Work Surface                    | Accomodates 2 x 24" monitors, laptop or laptop with monitor                                 |  |
| Keyboard Surface                      | Superior ergonomics compared to single work surface units                                   |  |
| Supports 35lbs.                       | Strong enough to support user's technology requirements                                     |  |
| Organized                             | Three built in grommet holes for cable and cord management                                  |  |