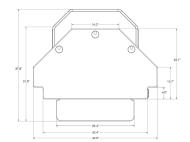

Help employees avoid the detrimental health effects associated with sitting for extended periods of time with this corner unit, two-tiered, adjustable-height standing desk designed to accommodate dualmonitors. Workstation can be placed atop any desk or table and raised to a standing position or lowered to a sitting position. Desktop workstation constructed of wood and steel is 42 inches wide and has a 35-pound capacity. Fully extended height is 20". TAA and Berry Compliant; assembled in the USA.

## **Corner Desktop Sit-Stand Workstation**

| NSN                  | eCommerce Product Name               |                                  |                            |                           |                                     |
|----------------------|--------------------------------------|----------------------------------|----------------------------|---------------------------|-------------------------------------|
| 7110-01-692-5299     | Corner Desktop Sit-Stand Workstation |                                  |                            |                           |                                     |
| Product Details      |                                      |                                  |                            |                           |                                     |
| Color                | Size                                 | Type                             | U/I                        | MOQ                       |                                     |
| Black                | 42" wide, 35-<br>pound capacity      | Corner Unit                      | EA                         | 1                         |                                     |
| Shipping Information |                                      |                                  |                            |                           |                                     |
| Packaged Height      | Packaged<br>Width                    | Packaged<br>Length/Depth         | Packaged<br>Weight         | Quantity<br>Per U/I       | UPC                                 |
| 9                    | 36                                   | 46                               | 54                         | 1                         | 806229508033                        |
| Master Carton Height | Master Carton<br>Width               | Master<br>Carton<br>Length/Depth | Master<br>Carton<br>Weight | Master<br>Carton<br>Units | Master UCC                          |
| 9                    | 36                                   | 46                               | 54                         | 1                         | 100806229508033                     |
| Pallet Height        | Pallet Width                         | Pallet<br>Length/Depth           | Pallet Weight              | Pallet Units              | Harmonized<br>Tarriff Code<br>(HTC) |
| 48                   | 40                                   | 48                               | 1000                       | 4                         | •                                   |