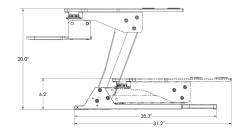

Help employees avoid the detrimental health effects associated with sitting for extended periods of time with this corner unit, two-tiered, adjustable-height standing desk designed to accommodate dualmonitors. Workstation can be placed atop any desk or table and raised to a standing position or lowered to a sitting position. Desktop workstation constructed of wood and steel is 42 inches wide and has a 35-pound capacity. Fully extended height is 20". TAA and Berry Compliant; assembled in the USA.

## **SKILCRAFT® Corner Desktop Sit-Stand Workstation**:

| Fully Assembled                       | No tools required, simply place on desk                                                     |  |
|---------------------------------------|---------------------------------------------------------------------------------------------|--|
| Weighs 42lbs.                         | Allows for easy installation and moving from desk-to-desk                                   |  |
| Fits 90° Corner Desk                  | Maximize functionality of traditional workspace in the desk corner                          |  |
| <b>Gas Assisted Height Adjustment</b> | Smooth, quiet and infinite adjustment possibilities, extending up to 20" above desk surface |  |
| Keyboard Tilt                         | -10°/+10° of infinite ergonomic possibilities                                               |  |
| Large Work Surface                    | Accomodates 2 x 24" monitors, laptop or laptop with monitor                                 |  |
| Keyboard Surface                      | Superior ergonomics compared to single work surface units                                   |  |
| Supports 35lbs.                       | Strong enough to support user's technology requirements                                     |  |
| Organized                             | Three built in grommet holes for cable and cord management                                  |  |