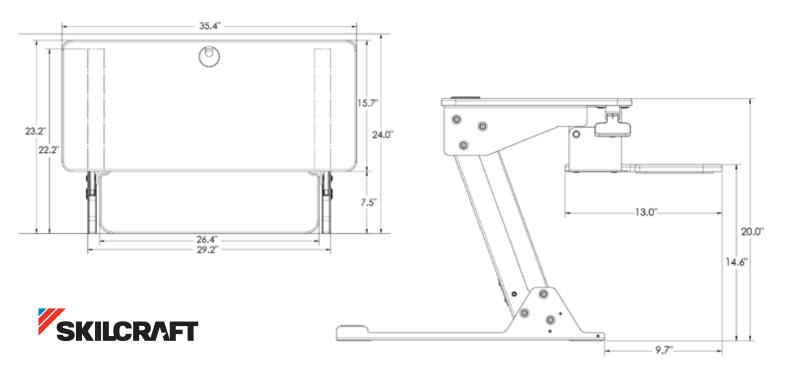

## SKILCRAFT® Desktop Sit-Stand Workstation:

| Fully Assembled                       | No tools required, simply place on desk                                                     |
|---------------------------------------|---------------------------------------------------------------------------------------------|
| Weighs 40lbs.                         | Allows for easy installation and moving from desk-to-desk                                   |
| <b>Compact Footprint</b>              | Easily fits onto a 24" deep desk                                                            |
| <b>Gas Assisted Height Adjustment</b> | Smooth, quiet and infinite adjustment possibilities, extending up to 20" above desk surface |
| Keyboard Tilt                         | -10°/+10° of infinite ergonomic possibilities                                               |
| Large Work Surface                    | Accomodates 2 x 24" monitors, laptop or laptop with monitor                                 |
| Keyboard Surface                      | Superior ergonomics compared to single work surface units                                   |
| Supports 35lbs.                       | Strong enough to support user's technology requirements                                     |
| Organized                             | Built in grommet hole for cable and cord management                                         |