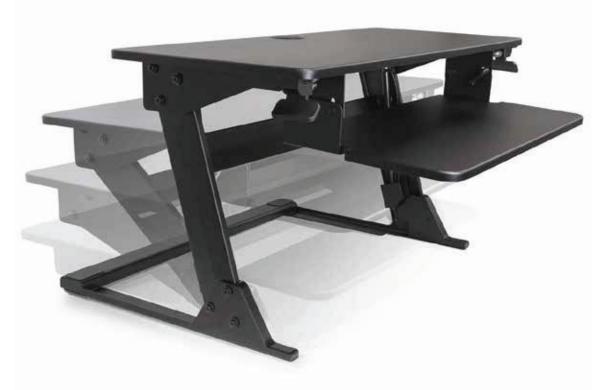

## **SKILCRAFT® Desktop Sit-Stand Workstation**

NSN6810786

A pre-assembled, simple solution for customers looking for a desktop sit-stand workstation. Offering a combination of unlimited height settings and 20° of keyboard surface tilt, users will find ergonomic comfort whether sitting or standing.

## SKILCRAFT® Desktop Sit-Stand Workstation:

| Fully Assembled                       | No tools required, simply place on desk                                                     |
|---------------------------------------|---------------------------------------------------------------------------------------------|
| Weighs 40lbs.                         | Allows for easy installation and moving from desk-to-desk                                   |
| <b>Compact Footprint</b>              | Easily fits onto a 24" deep desk                                                            |
| <b>Gas Assisted Height Adjustment</b> | Smooth, quiet and infinite adjustment possibilities, extending up to 20" above desk surface |
| Keyboard Tilt                         | -10°/+10° of infinite ergonomic possibilities                                               |
| Large Work Surface                    | Accomodates 2 x 24" monitors, laptop or laptop with monitor                                 |
| Keyboard Surface                      | Superior ergonomics compared to single work surface units                                   |
| Supports 35lbs.                       | Strong enough to support user's technology requirements                                     |
| Organized                             | Built in grommet hole for cable and cord management                                         |