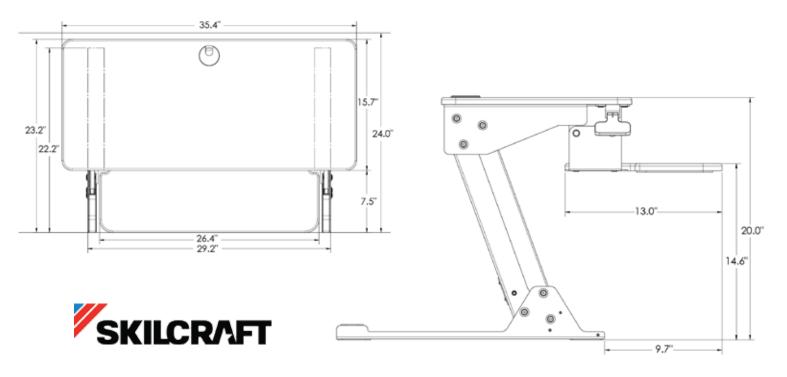

## SKILCRAFT® Desktop Sit-Stand Workstation:

| Fully Assembled                       | No tools required, simply place on desk                                                     |
|---------------------------------------|---------------------------------------------------------------------------------------------|
| Weighs 40lbs.                         | Allows for easy installation and moving from desk-to-desk                                   |
| <b>Compact Footprint</b>              | Easily fits onto a 24" deep desk                                                            |
| <b>Gas Assisted Height Adjustment</b> | Smooth, quiet and infinite adjustment possibilities, extending up to 20" above desk surface |
| Keyboard Tilt                         | -10°/+10° of infinite ergonomic possibilities                                               |
| Large Work Surface                    | Accomodates 2 x 24" monitors, laptop or laptop with monitor                                 |
| <b>Keyboard Surface</b>               | Superior ergonomics compared to single work surface units                                   |
| Supports 35lbs.                       | Strong enough to support user's technology requirements                                     |
| Organized                             | Built in grommet hole for cable and cord management                                         |