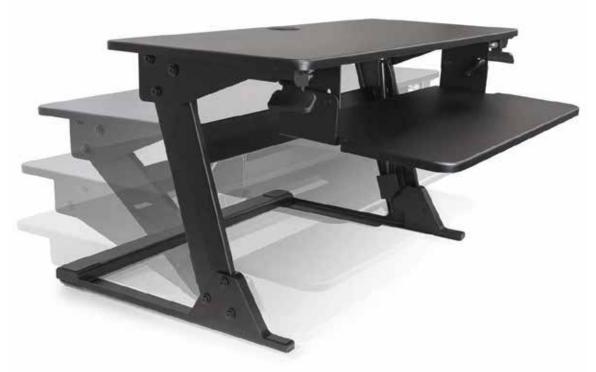

## NSN6810786

A pre-assembled, simple solution for customers looking for a desktop sit-stand workstation. Offering a combination of unlimited height settings and 20° of keyboard surface tilt, users will find ergonomic comfort whether sitting or standing.

## SKILCRAFT® Desktop Sit-Stand Workstation:

| Fully Assembled                       | No tools required, simply place on desk                                                     |
|---------------------------------------|---------------------------------------------------------------------------------------------|
| Weighs 40lbs.                         | Allows for easy installation and moving from desk-to-desk                                   |
| <b>Compact Footprint</b>              | Easily fits onto a 24" deep desk                                                            |
| <b>Gas Assisted Height Adjustment</b> | Smooth, quiet and infinite adjustment possibilities, extending up to 20" above desk surface |
| Keyboard Tilt                         | -10°/+10° of infinite ergonomic possibilities                                               |
| Large Work Surface                    | Accomodates 2 x 24" monitors, laptop or laptop with monitor                                 |
| <b>Keyboard Surface</b>               | Superior ergonomics compared to single work surface units                                   |
| Supports 35lbs.                       | Strong enough to support user's technology requirements                                     |
| Organized                             | Built in grommet hole for cable and cord management                                         |