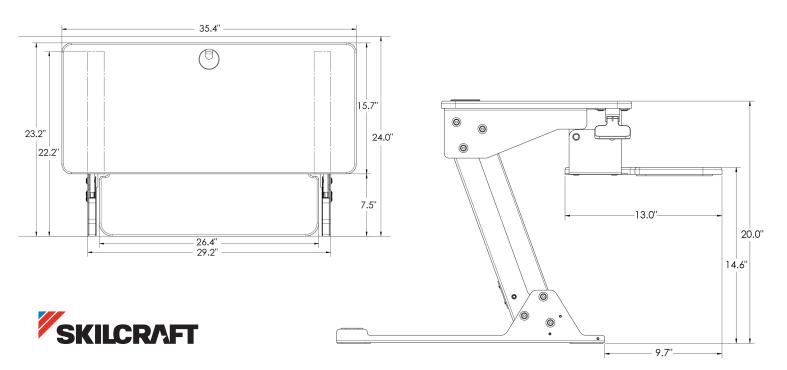

#### **SKILCRAFT® Desktop Sit-Stand Workstation**:

| Fully Assembled                | No tools required, simply place on desk                                                     |
|--------------------------------|---------------------------------------------------------------------------------------------|
| Weighs 40lbs.                  | Allows for easy installation and moving from desk-to-desk                                   |
| Compact Footprint              | Easily fits onto a 24" deep desk                                                            |
| Gas Assisted Height Adjustment | Smooth, quiet and infinite adjustment possibilities, extending up to 20" above desk surface |
| Keyboard Tilt                  | -10°/+10° of infinite ergonomic possibilities                                               |
| Large Work Surface             | Accomodates 2 x 24" monitors, laptop or laptop with monitor                                 |
| Keyboard Surface               | Superior ergonomics compared to single work surface units                                   |
| Supports 35lbs.                | Strong enough to support user's technology requirements                                     |
| Organized                      | Built in grommet hole for cable and cord management                                         |