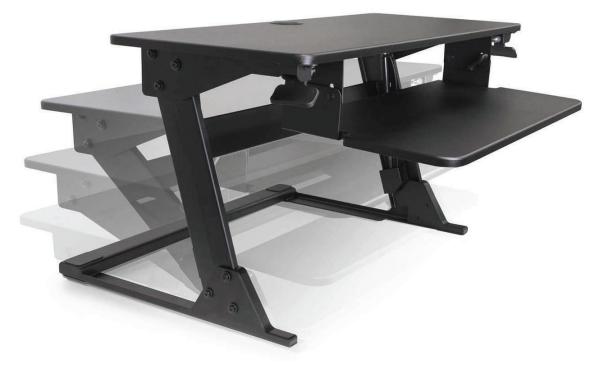

### SKILCRAFT<sup>®</sup> Desktop Sit-Stand Workstation

NSN6810786

A pre-assembled, simple solution for customers looking for a desktop sit-stand workstation. Offering a combination of unlimited height settings and 20° of keyboard surface tilt, users will find ergonomic comfort whether sitting or standing.

#### **SKILCRAFT® Desktop Sit-Stand Workstation**:

| Fully Assembled                | No tools required, simply place on desk                                                     |
|--------------------------------|---------------------------------------------------------------------------------------------|
| Weighs 40lbs.                  | Allows for easy installation and moving from desk-to-desk                                   |
| Compact Footprint              | Easily fits onto a 24" deep desk                                                            |
| Gas Assisted Height Adjustment | Smooth, quiet and infinite adjustment possibilities, extending up to 20" above desk surface |
| Keyboard Tilt                  | -10°/+10° of infinite ergonomic possibilities                                               |
| Large Work Surface             | Accomodates 2 x 24" monitors, laptop or laptop with monitor                                 |
| Keyboard Surface               | Superior ergonomics compared to single work surface units                                   |
| Supports 35lbs.                | Strong enough to support user's technology requirements                                     |
| Organized                      | Built in grommet hole for cable and cord management                                         |