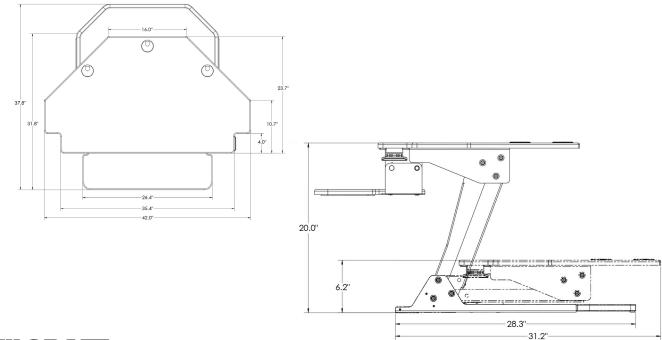

### SKILCRAFT<sup>®</sup> Corner Desktop Sit-Stand Workstation:

| Fully Assembled                | No tools required, simply place on desk                                                     |
|--------------------------------|---------------------------------------------------------------------------------------------|
| Weighs 42lbs.                  | Allows for easy installation and moving from desk-to-desk                                   |
| Fits 90° Corner Desk           | Maximize functionality of traditional workspace in the desk corner                          |
| Gas Assisted Height Adjustment | Smooth, quiet and infinite adjustment possibilities, extending up to 20" above desk surface |
| Keyboard Tilt                  | -10°/+10° of infinite ergonomic possibilities                                               |
| Large Work Surface             | Accomodates 2 x 24" monitors, laptop or laptop with monitor                                 |
| Keyboard Surface               | Superior ergonomics compared to single work surface units                                   |
| Supports 35lbs.                | Strong enough to support user's technology requirements                                     |
| Organized                      | Three built in grommet holes for cable and cord management                                  |