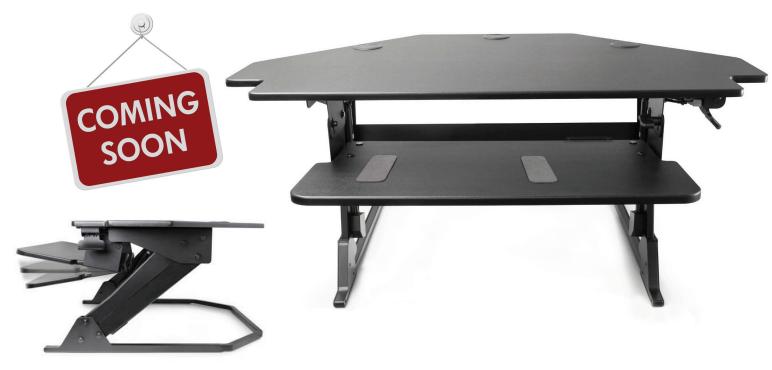

### SKILCRAFT<sup>®</sup> Corner Desktop Sit-Stand Workstation 7045-00-NIB-0431

A pre-assembled, simple solution for customers looking for a desktop sit-stand workstation that fits neatly in a corner. Offering a combination of unlimited height settings and 20° of keyboard surface tilt, easily adjusts with one hand, users will find ergonomic comfort whether sitting or standing.

### SKILCRAFT<sup>®</sup> Corner Desktop Sit-Stand Workstation:

| Fully Assembled                | No tools required, simply place on desk                                                     |
|--------------------------------|---------------------------------------------------------------------------------------------|
| Weighs 42lbs.                  | Allows for easy installation and moving from desk-to-desk                                   |
| Fits 90° Corner Desk           | Maximize functionality of traditional workspace in the desk corner                          |
| Gas Assisted Height Adjustment | Smooth, quiet and infinite adjustment possibilities, extending up to 20" above desk surface |
| Keyboard Tilt                  | -10°/+10° of infinite ergonomic possibilities                                               |
| Large Work Surface             | Accomodates 2 x 24" monitors, laptop or laptop with monitor                                 |
| Keyboard Surface               | Superior ergonomics compared to single work surface units                                   |
| Supports 35lbs.                | Strong enough to support user's technology requirements                                     |
| Organized                      | Three built in grommet holes for cable and cord management                                  |