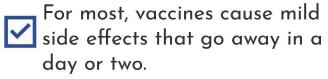

All vaccines were found to be highly effective at protecting against COVID-19

All vaccines teach the body to protect itself

None of the vaccines contain a live virus and cannot give you COVID-19

After receiving the vaccine, you may experience tenderness at the injection site, fatigue, low-grade fever, headache, or muscle/joint soreness – these should go away within a day or two

## WILL I FEEL SICK AFTER THE VACCINE?

You might feel tired, have a headache or chills

Your arm might be sore

These are all signs your body is working to protect you from COVID-19. Any side effects should go away in a day or two.