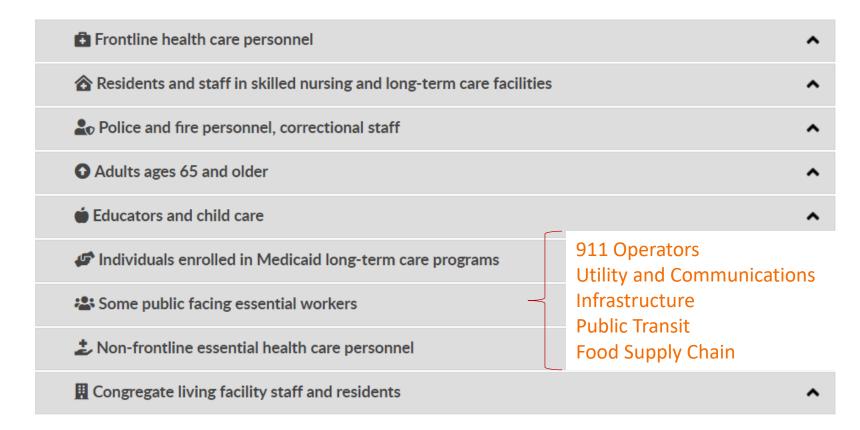

## **ARE YOU ELIGIBLE?**

#### Currently eligible groups in priority order

#### Next eligible groups

| Individuals with certain medical conditions | ^ |
|---------------------------------------------|---|
| ↑ All individuals age 16 and over           | ^ |