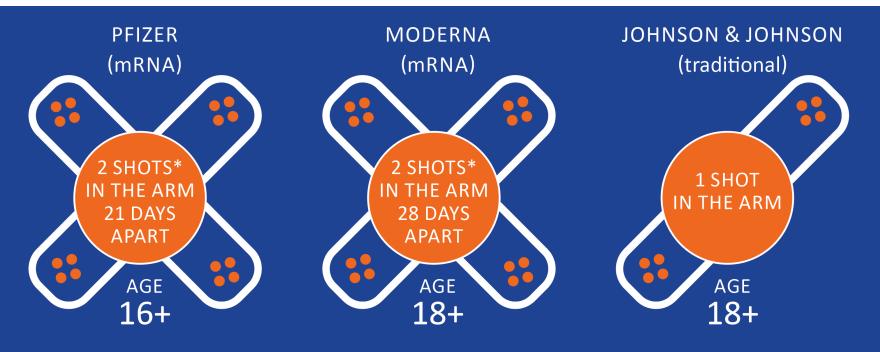

## **COVID-19 VACCINES AT-A-GLANCE**

\*Both shots must be of the same vaccine. **COVID-19 vaccines are free.** 

All vaccines were held to the same rigorous safety and effectiveness standards as all other vaccines in the United States.

#### **HOW DO THE VACCINES WORK?**

The vaccines use mRNA (Pfizer and Moderna) or an adenovirus (Johnson & Johnson) to tell your cells how to make antibodies that protect you against COVID-19.

They will not change your DNA.