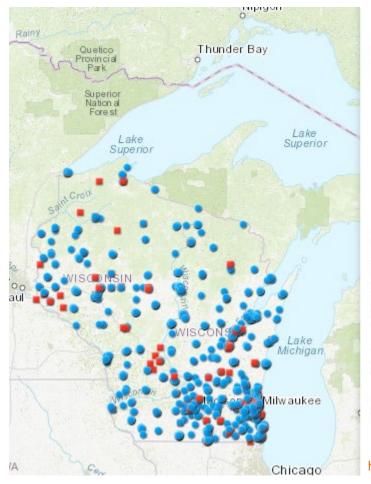

## WHERE DO I GO TO GET VACCINATED?

This map on the DHS website is intended to help you find and connect with vaccine providers in your area.

#### COVID-19 Vaccine Providers

- Open to eligible groups
- Closed to public

All information on this map has been provided by fully enrolled COVID-19 vaccine providers. These data are updated every two weeks based on vaccine providers that have been allocated vaccine. Providers listed on this page are not guaranteed to have appointments available or be open to all currently eligible populations.

This map does not include all providers enrolled in federal programs.

Click the vaccination site within the map for contact information and eligibility requirements.

https://www.dhs.wisconsin.gov/covid-19/vaccine-map.htm