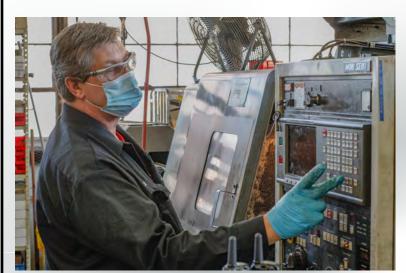

### **Machining**

- CNC Miling & Turning
- High Speed CNC Drill & Tap
- Manual Machining