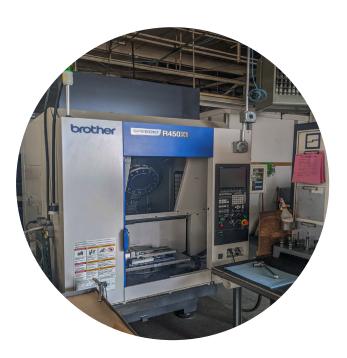

# **Machining Equipment**

### **Drilling, Milling and Tapping**

- Fadal 4020HT Vertical
- Brother R450X1
- Okum 4020 Vertical
- Mori Seiki CNC Turning