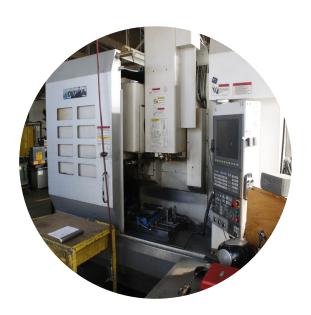

# **Machining Equipment**

### **Drilling, Milling and Tapping**

- Fadal 4020HT Vertical
- Brother R450X1
- Okum 4020 Vertical
- Mori Seiki CNC Turning