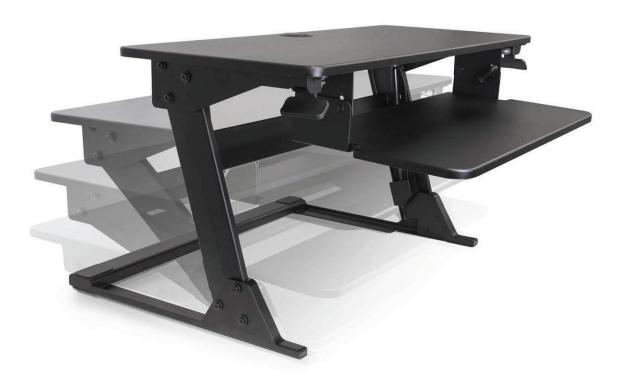

## **SKILCRAFT® Desktop Sit-Stand Workstation**

**NSN 7110-00-NIB-2413** 

A pre-assembled, simple solution for customers looking for a desktop sit-stand workstation. Offering a combination of unlimited height settings and 20° of keyboard surface tilt, users will find ergonomic comfort whether sitting or standing.

## SKILCRAFT® Desktop Sit-Stand Workstation:

| Fully Assembled                       | No tools required, simply place on desk                                                     |
|---------------------------------------|---------------------------------------------------------------------------------------------|
| Weighs 40lbs.                         | Allows for easy installation and moving from desk-to-desk                                   |
| <b>Compact Footprint</b>              | Easily fits onto a 24" deep desk                                                            |
| <b>Gas Assisted Height Adjustment</b> | Smooth, quiet and infinite adjustment possibilities, extending up to 20" above desk surface |
| Keyboard Tilt                         | -10°/+10° of infinite ergonomic possibilities                                               |
| Large Work Surface                    | Accomodates 2 x 24" monitors, laptop or laptop with monitor                                 |
| <b>Keyboard Surface</b>               | Superior ergonomics compared to single work surface units                                   |
| Supports 35lbs.                       | Strong enough to support user's technology requirements                                     |
| Organized                             | Built in grommet hole for cable and cord management                                         |