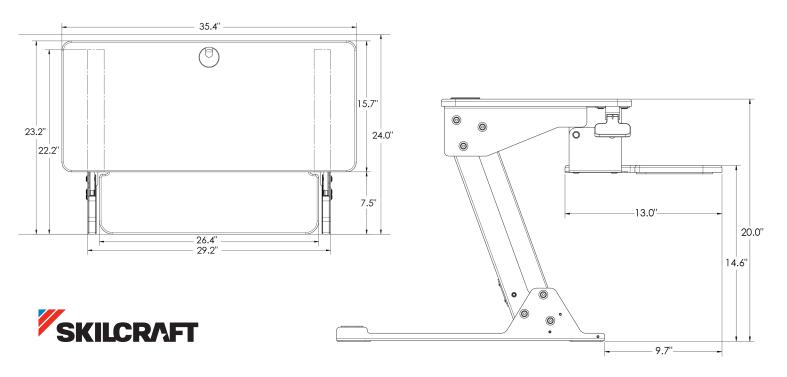

## SKILCRAFT® Desktop Sit-Stand Workstation:

| Fully Assembled                       | No tools required, simply place on desk                                                     |
|---------------------------------------|---------------------------------------------------------------------------------------------|
| Weighs 40lbs.                         | Allows for easy installation and moving from desk-to-desk                                   |
| <b>Compact Footprint</b>              | Easily fits onto a 24" deep desk                                                            |
| <b>Gas Assisted Height Adjustment</b> | Smooth, quiet and infinite adjustment possibilities, extending up to 20" above desk surface |
| Keyboard Tilt                         | -10°/+10° of infinite ergonomic possibilities                                               |
| Large Work Surface                    | Accomodates 2 x 24" monitors, laptop or laptop with monitor                                 |
| <b>Keyboard Surface</b>               | Superior ergonomics compared to single work surface units                                   |
| Supports 35lbs.                       | Strong enough to support user's technology requirements                                     |
| Organized                             | Built in grommet hole for cable and cord management                                         |